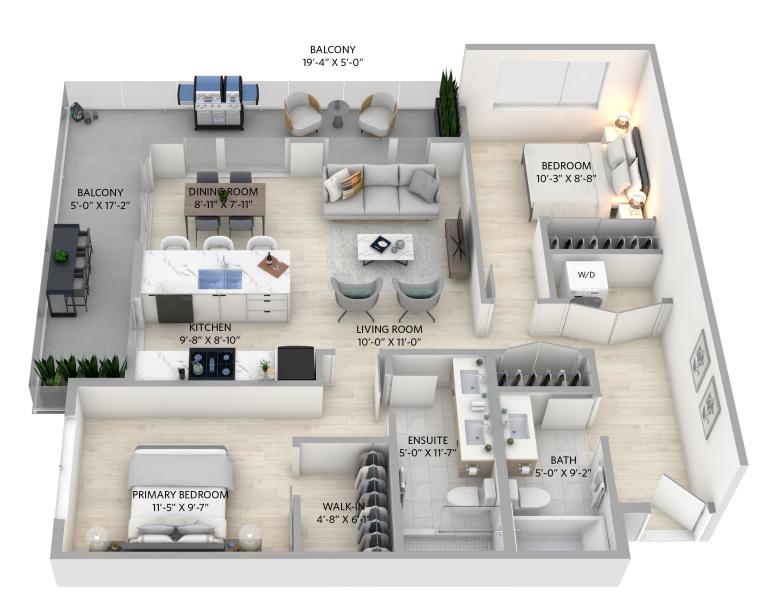

### **D2** 2 BED / 2 BATH

894 sq.ft. Floors: 2, 3, 4

Units: 207, 208, 307, 308, 407, 408

Floors 2, 3, 4