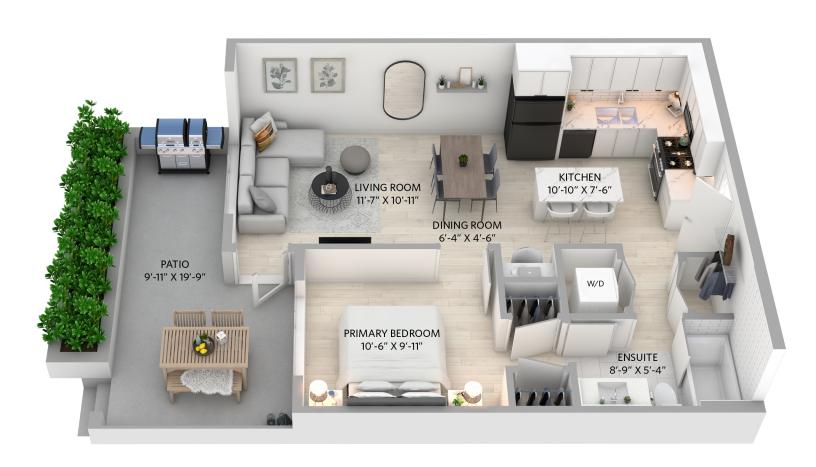

#### **B4** 1BED/1BATH

572 sq.ft. Floors: 1, 2, 3, 4 Units: 117, 217, 317, 417

Floors 1,2,3,4