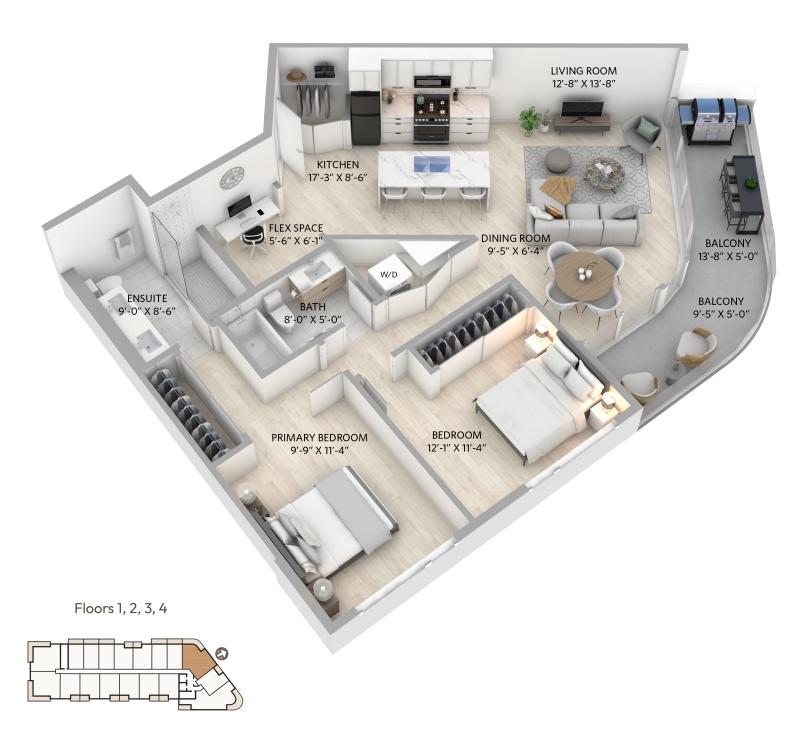

### **D2** 2 BED / 2 BATH

894 sq.ft. Floors: 2, 3, 4

Units: 207, 208, 307, 308, 407, 408

Floors 2, 3, 4

# **D2 - GROUND LEVEL** 2 BED / 2 BATH

894 sq.ft. Floors: 1 Units: 107, 108

Floor 1