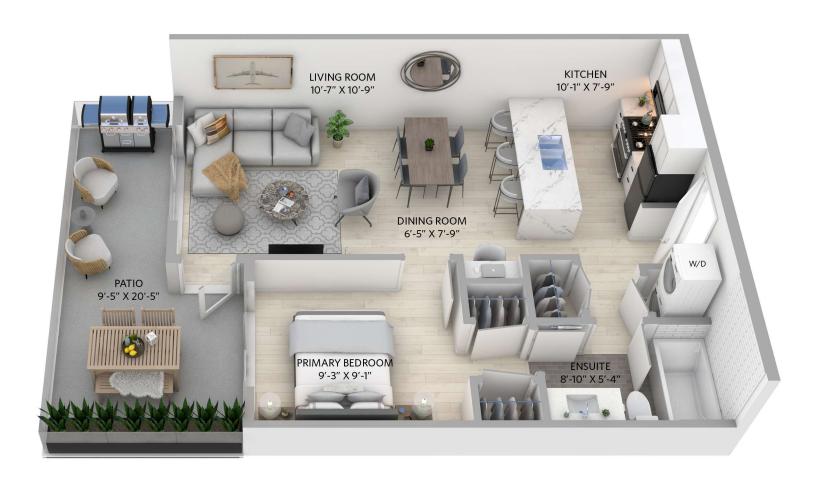

### **B3** 1BED/1BATH

547 sq.ft. Floors: 2, 3, 4 Units: 212, 213, 312, 313, 412, 413

Floors 2, 3, 4

# **B3 - GROUND LEVEL** 1BED/1BATH

547 sq.ft. Floors: 1 Units: 112, 113

Floor 1