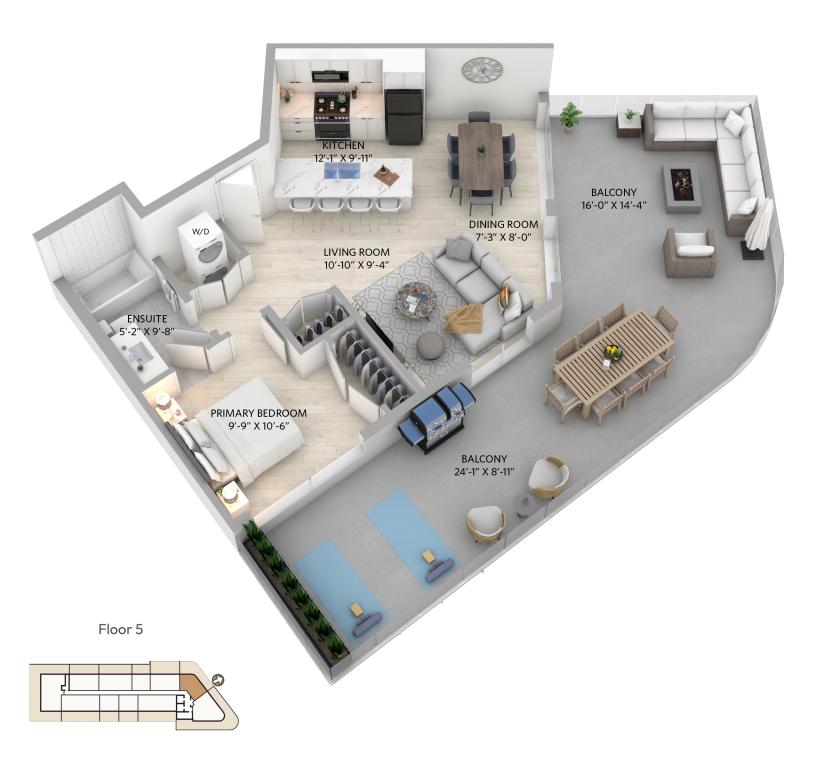

#### Floor 5

**D4** 2 BED + DEN / 2 BATH

1130 sq.ft. Floor: 5 Unit: 505

Floor 5