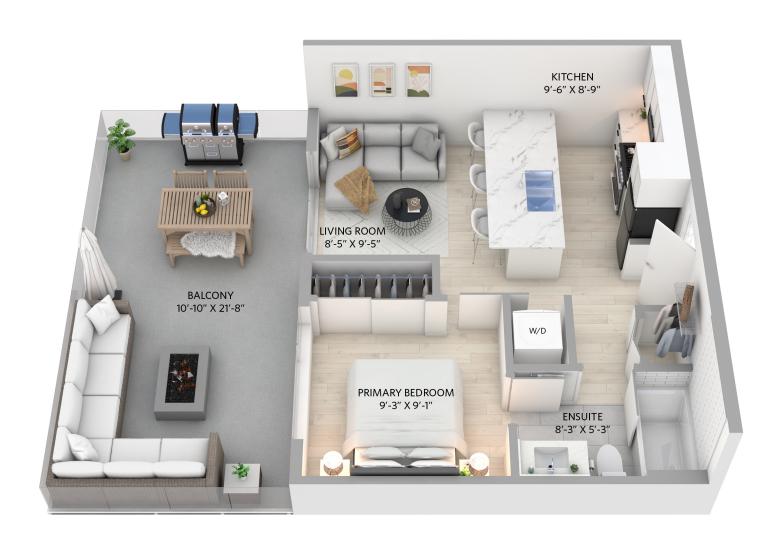

#### **B4** 1BED/1BATH

572 sq.ft. Floors: 1, 2, 3, 4 Units: 117, 217, 317, 417

Floors 1,2,3,4