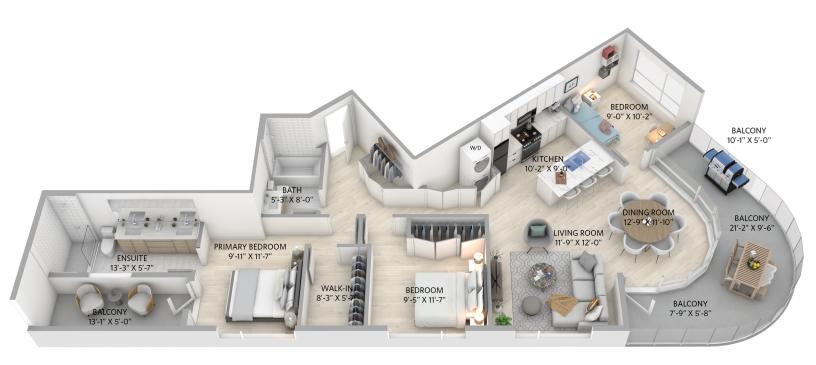

# F1 3 BED / 2 BATH

1131 sq.ft. Floors: 2, 3, 4 Units: 218, 318, 418

Floors 2, 3, 4