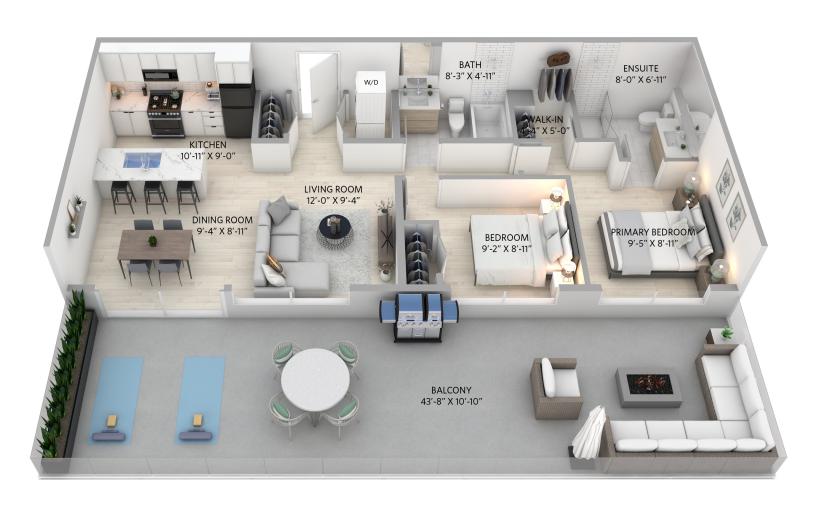

### E1 2 BED + FLEX / 2 BATH

996 sq.ft. Floors: 1, 2, 3, 4 Units: 116, 216, 316, 416