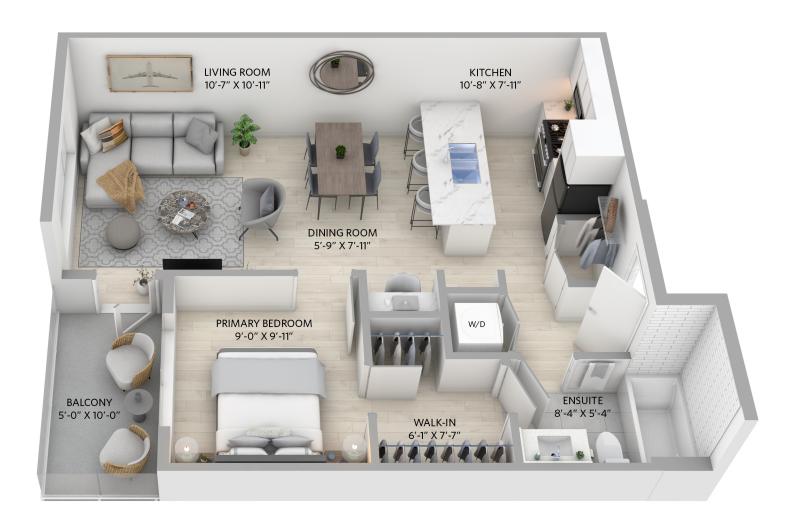

### **A1** JR.1BED/1BATH

471 sq.ft.

Floors: 1, 2, 3, 4

Units: 109, 110, 111, 114, 115, 209, 210, 211, 214, 215, 309, 310, 311, 314, 315, 409, 410, 411, 414, 415

Floors 1,2,3,4

**B1** JR.1BED/1BATH

391 sq.ft. Floor: 5 Unit: 508