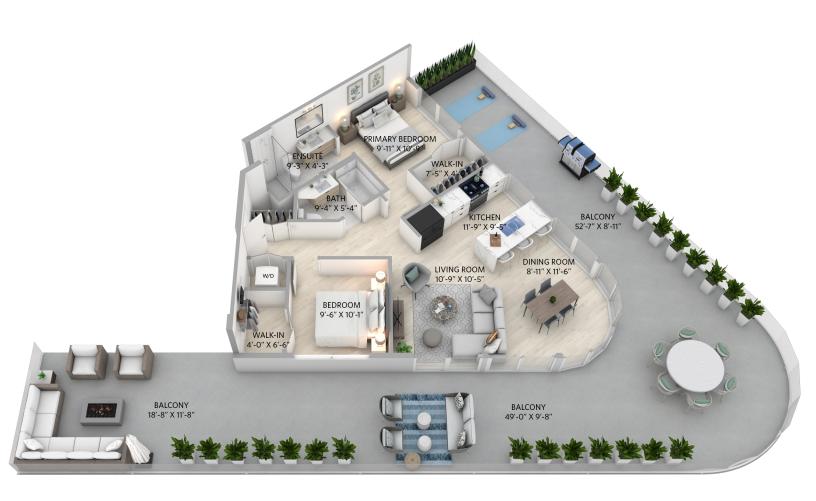

# **D1**2 BED / 2 BATH

844 sq.ft. Floor: 5 Units: 501, <u>504</u>

#### Floor 5