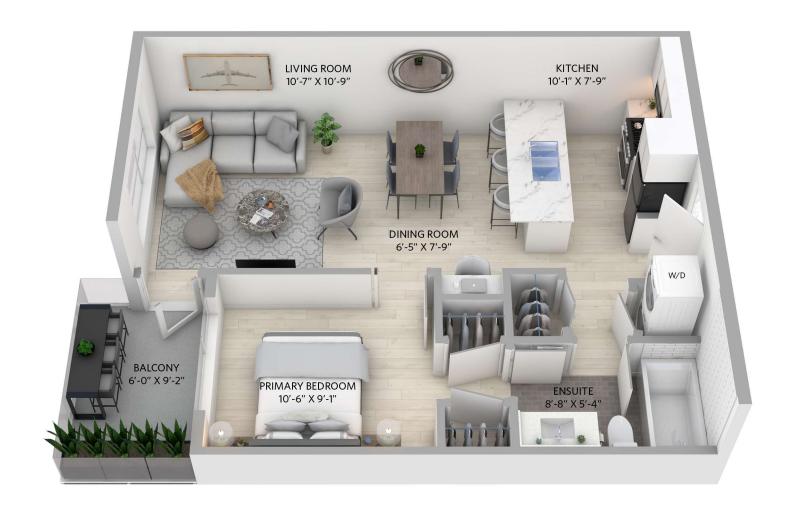

### **B3** 1BED/1BATH

547 sq.ft. Floors: 2, 3, 4 Units: 212, 213, 312, 313, 412, 413

Floors 2, 3, 4