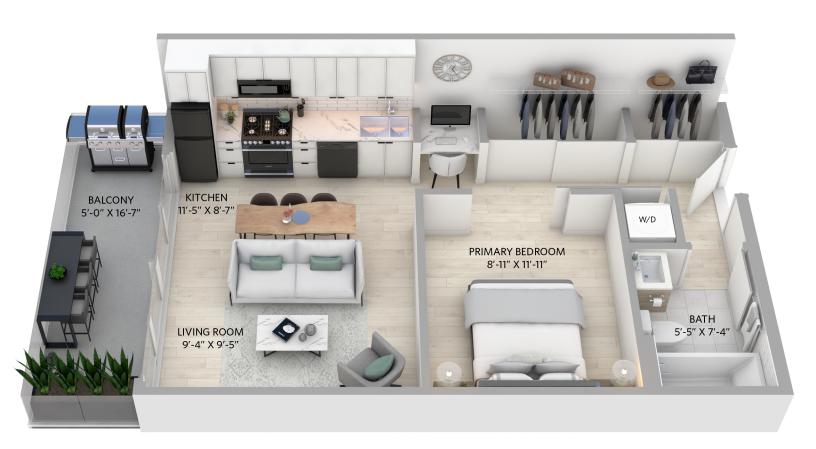

### **A1** JR.1BED/1BATH

471 sq.ft.

Floors: 1, 2, 3, 4

Units: 109, 110, 111, 114, 115, 209, 210, 211, 214, 215, 309, 310, 311, 314, 315, 409, 410, 411, 414, 415

Floors 1,2,3,4

**B1** JR.1BED/1BATH

391 sq.ft. Floor: 5 Unit: 508