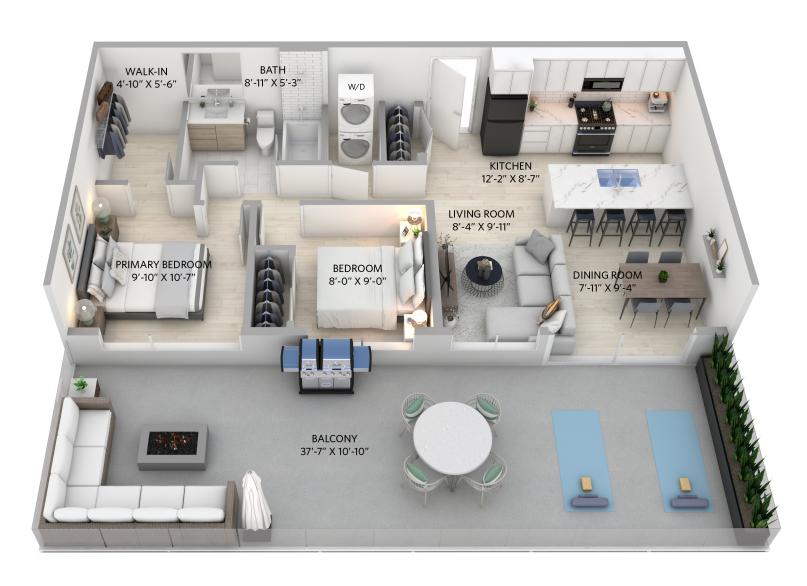

### E1 2 BED + FLEX / 2 BATH

996 sq.ft. Floors: 1, 2, 3, 4 Units: 116, 216, 316, 416