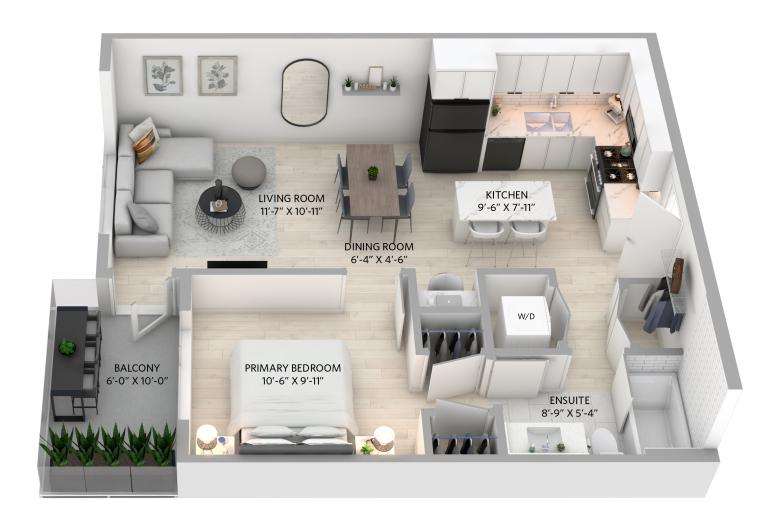

#### **B4** 1BED/1BATH

572 sq.ft. Floors: 1, 2, 3, 4 Units: 117, 217, 317, 417

Floors 1,2,3,4