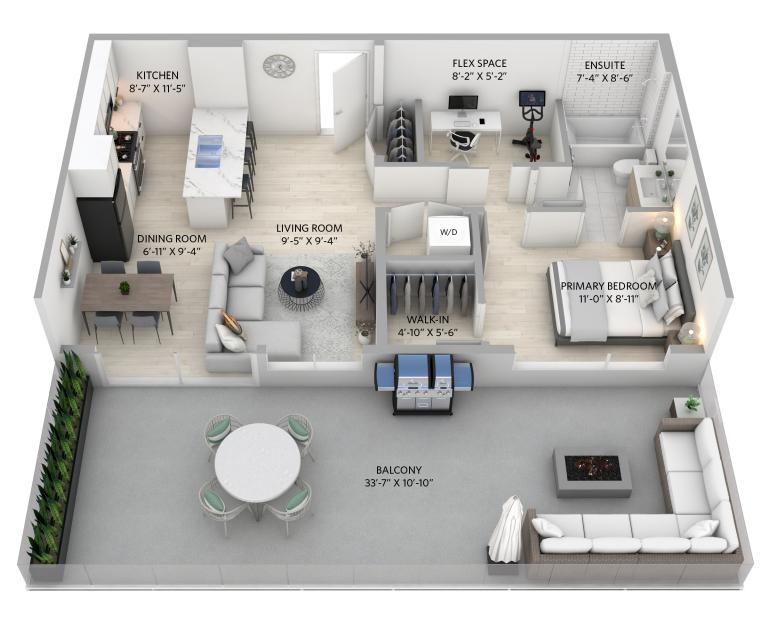

Floor 5







**B2**JR. 1BED / 1BATH

421 sq.ft. Floor: 5 Units: 502, 503



Floor 5







### **B3** 1BED/1BATH

547 sq.ft. Floors: 2, 3, 4 Units: 212, 213, 312, 313, 412, 413



Floors 2, 3, 4







# **B3 - GROUND LEVEL** 1BED/1BATH

547 sq.ft. Floors: 1 Units: 112, 113



Floor 1







#### **B4** 1BED/1BATH

572 sq.ft. Floors: 1, 2, 3, 4 Units: 117, 217, 317, 417



Floors 1,2,3,4







### **B5** 1BED/1BATH

615 sq.ft. Floor: 5 Unit: 510







#### C1 1BED/1BATH

571 sq.ft. Floors: 2,3,4

Units: 201, 202, 203, 204, 205, 206, 301, 302, 303, 304, 305,

306, 401, 402, 403, 404, 405, 406



Floors 2,3,4







# C1 - GROUND LEVEL 1BED/1BATH

571 sq.ft. Floors: 1

Units: 101, 102, 103, 104, 105, 106



Floor 1







### C2 1BED + FLEX / 1BATH

631 sq.ft. Floor: 5

Units: 506, 509



Floor 5







### C3 2 BED / 1 BATH

710 sq.ft. Floor: 5 Unit: 507



Floor 5







# **D1**2 BED / 2 BATH

844 sq.ft. Floor: 5 Units: 501, <u>504</u>



#### Floor 5







### **D2** 2 BED / 2 BATH

894 sq.ft. Floors: 2, 3, 4

Units: 207, 208, 307, 308, 407, 408



Floors 2, 3, 4







# **D2 - GROUND LEVEL** 2 BED / 2 BATH

894 sq.ft. Floors: 1 Units: 107, 108



Floor 1







# **D3** 2 BED / 2 BATH

893 sq.ft. Floor: 5 Unit: 511



#### Floor 5







**D4** 2 BED + DEN / 2 BATH

1130 sq.ft. Floor: 5 Unit: 505



Floor 5







### E1 2 BED + FLEX / 2 BATH

996 sq.ft. Floors: 1, 2, 3, 4 Units: 116, 216, 316, 416







# F1 3 BED / 2 BATH

1131 sq.ft. Floors: 2, 3, 4 Units: 218, 318, 418



Floors 2, 3, 4