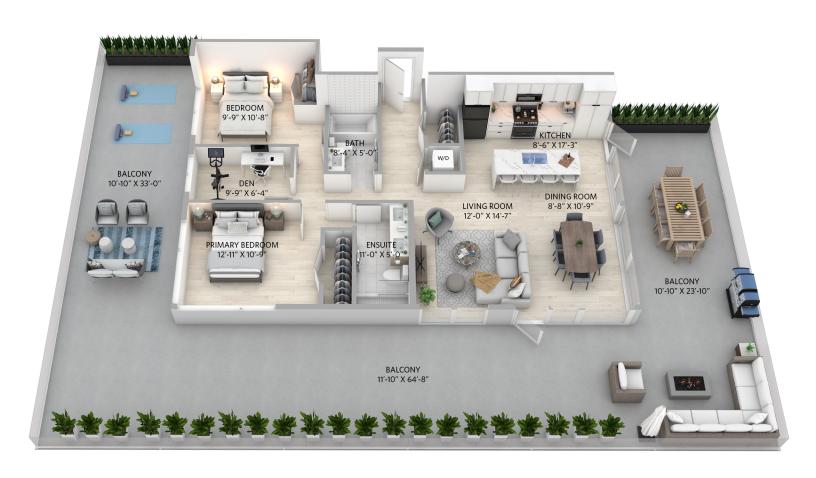

### E1 2 BED + FLEX / 2 BATH

996 sq.ft. Floors: 1, 2, 3, 4 Units: 116, 216, 316, 416