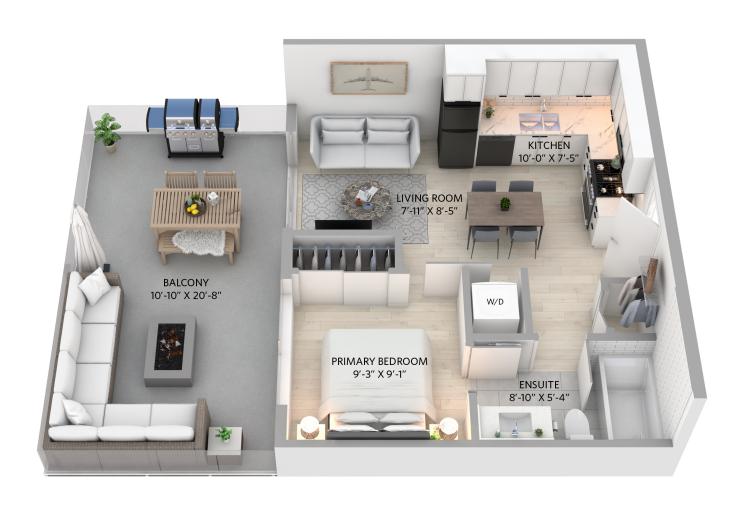

# **D1**2 BED / 2 BATH

844 sq.ft. Floor: 5 Units: 501, <u>504</u>

#### Floor 5