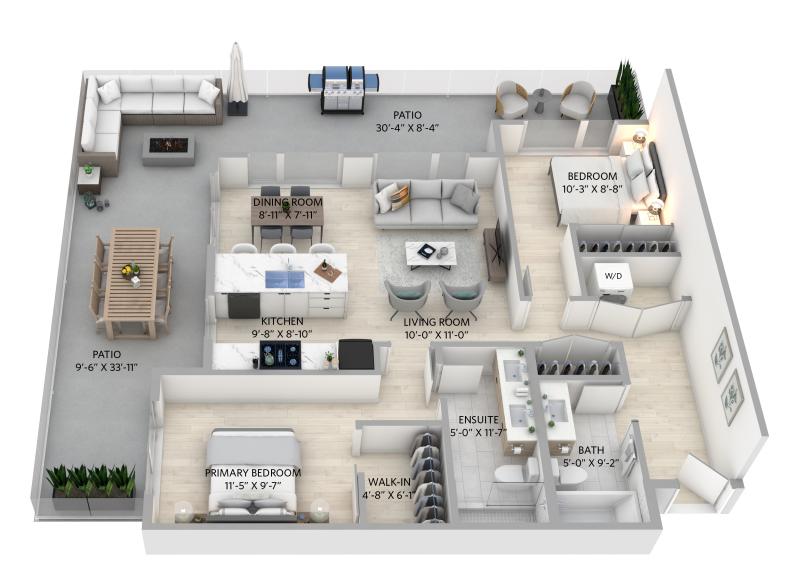

### E1 2 BED + FLEX / 2 BATH

996 sq.ft. Floors: 1, 2, 3, 4 Units: 116, 216, 316, 416