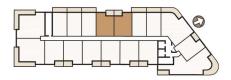

### **A1** JR.1BED/1BATH

471 sq.ft.

Floors: 1, 2, 3, 4

Units: 109, 110, 111, 114, 115, 209, 210, 211, 214, 215, 309, 310, 311, 314, 315, 409, 410, 411, 414, 415

Floors 1,2,3,4

**B1** JR.1BED/1BATH

391 sq.ft. Floor: 5 Unit: 508